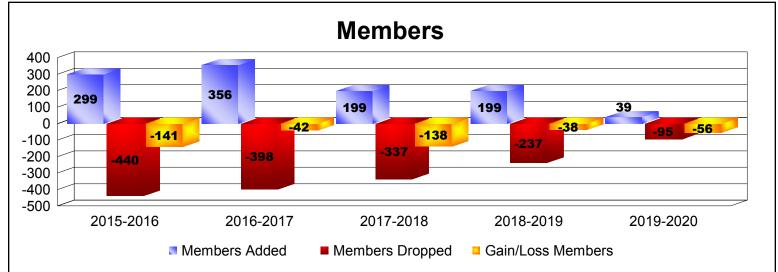

District 49 A

As of December 2019 Cumulative

| Year      | New<br>Clubs | Dropped<br>Clubs | Gain/<br>Loss<br>Clubs | New<br>Members | Charter<br>Members | Reinstate<br>Members | Transfer<br>Members | Total<br>Member<br>Added | Total<br>Members<br>Dropped | Gain/<br>Loss<br>Members |
|-----------|--------------|------------------|------------------------|----------------|--------------------|----------------------|---------------------|--------------------------|-----------------------------|--------------------------|
| 2015-2016 | 1            | -1               | 0                      | 225            | 31                 | 41                   | 2                   | 299                      | -440                        | -141                     |
| 2016-2017 | 4            | -1               | 3                      | 207            | 93                 | 35                   | 21                  | 356                      | -398                        | -42                      |
| 2017-2018 | 0            | -4               | -4                     | 176            | 2                  | 13                   | 8                   | 199                      | -337                        | -138                     |
| 2018-2019 | 0            | 0                | 0                      | 176            | 7                  | 15                   | 1                   | 199                      | -237                        | -38                      |
| 2019-2020 | 0            | -2               | -2                     | 32             | 0                  | 2                    | 5                   | 39                       | -95                         | -56                      |
| Average   | 1            | -2               | -1                     | 163            | 27                 | 21                   | 7                   | 218                      | -301                        | -83                      |