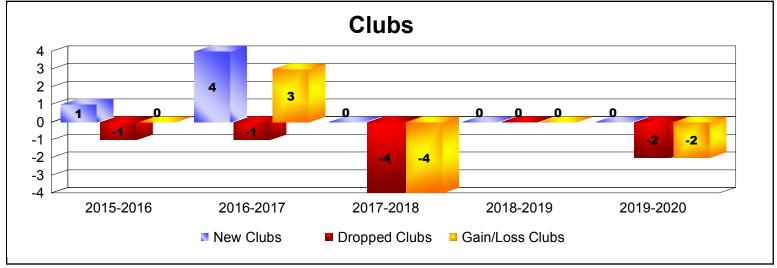

District 49 A

As of December 2019 Cumulative

| Year      | New<br>Clubs | Dropped<br>Clubs | Gain/<br>Loss<br>Clubs | New<br>Members | Charter<br>Members | Reinstate<br>Members | Transfer<br>Members | Total<br>Member<br>Added | Total<br>Members<br>Dropped | Gain/<br>Loss<br>Members |
|-----------|--------------|------------------|------------------------|----------------|--------------------|----------------------|---------------------|--------------------------|-----------------------------|--------------------------|
| 2015-2016 | 1            | -1               | 0                      | 225            | 31                 | 41                   | 2                   | 299                      | -440                        | -141                     |
| 2016-2017 | 4            | -1               | 3                      | 207            | 93                 | 35                   | 21                  | 356                      | -398                        | -42                      |
| 2017-2018 | 0            | -4               | -4                     | 176            | 2                  | 13                   | 8                   | 199                      | -337                        | -138                     |
| 2018-2019 | 0            | 0                | 0                      | 176            | 7                  | 15                   | 1                   | 199                      | -237                        | -38                      |
| 2019-2020 | 0            | -2               | -2                     | 32             | 0                  | 2                    | 5                   | 39                       | -95                         | -56                      |
| Average   | 1            | -2               | -1                     | 163            | 27                 | 21                   | 7                   | 218                      | -301                        | -83                      |